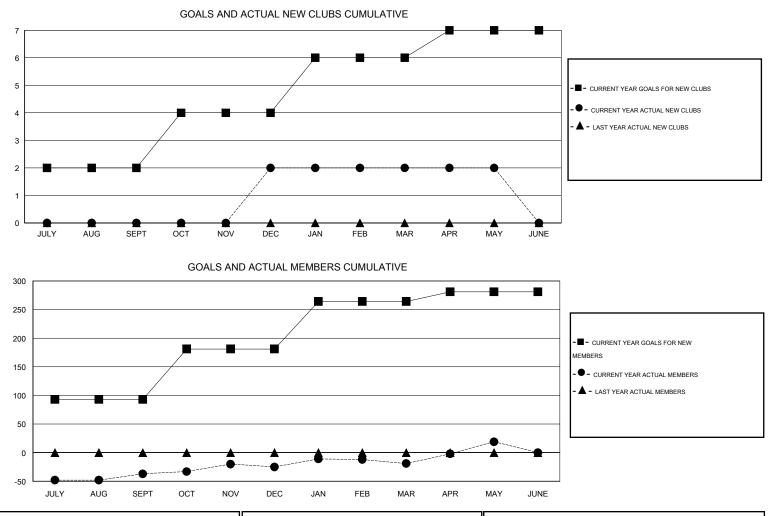

## SANGEETA JATIA GMT:

| GMT: SANGEETA JATIA   |                | LOCAT | INDIA                        |                             |                       |                    |                                  | GMT CA 6                     |                             |  |
|-----------------------|----------------|-------|------------------------------|-----------------------------|-----------------------|--------------------|----------------------------------|------------------------------|-----------------------------|--|
|                       |                | Clubs |                              |                             |                       |                    | Members                          |                              |                             |  |
| RESULTS FOR 2013-2014 |                |       |                              |                             | RESULTS FOR 2013-2014 |                    |                                  |                              |                             |  |
| QUARTER               | NEW CL<br>GOAI |       | W ACTUAL<br>DROPPED<br>CLUBS | ACTUAL NET<br>GAIN/<br>LOSS | QUARTER               | NEW MEMBER<br>GOAL | ACTUAL TOTAL<br>MEMBERS<br>ADDED | ACTUAL<br>DROPPED<br>MEMBERS | ACTUAL NET<br>GAIN/<br>LOSS |  |
| JULY/AUG/SEF          | рт 2           | 0     | 0                            | 0                           | JULY/AUG/SEPT         | 93                 | 42                               | 79                           | -37                         |  |
| OCT/NOV/DEC           | 2              | 2     | 3                            | -1                          | OCT/NOV/DEC           | 88                 | 73                               | 61                           | 12                          |  |
| JAN/FEB/MAR           | 2              | 0     | 0                            | 0                           | JAN/FEB/MAR           | 83                 | 24                               | 18                           | 6                           |  |
| APR/MAY/JUN           | E 1            | 0     | 0                            | 0                           | APR/MAY/JUNE          | 17                 | 53                               | 15                           | 38                          |  |